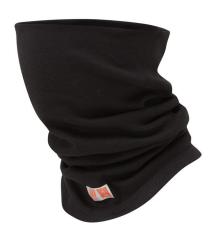

## FEATURES - XFRC14 (Balaclava) & XFRC15 (Neck Tube)

Double layer for extra protection. Interlock knit fabric construction. Visible FR standards transfer.