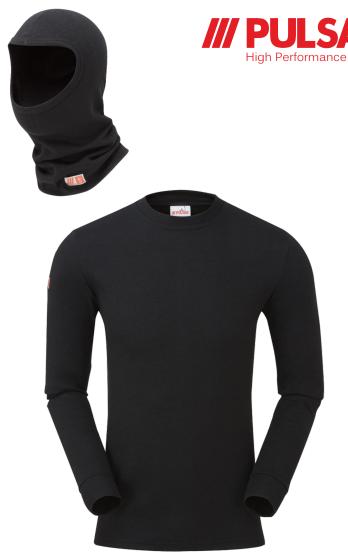

# FEATURES - XFRC101 (top) & XFRC103 (bottoms)

Traditional t-shirt design.

Super high performance inherently flame retardant.

Knitted cuffs for extra comfort.

Visible FR standards transfer to right sleeve.

Interlock knit fabric construction.