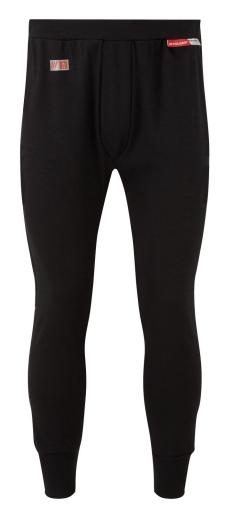

# FEATURES - XFRC101 (top) & XFRC103 (bottoms)

Traditional t-shirt design.

Super high performance inherently flame retardant.

Knitted cuffs for extra comfort.

Visible FR standards transfer to right sleeve.

Interlock knit fabric construction.